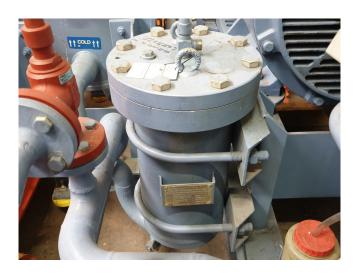

#### **Used Grasso MR-H24T-52**

Used and in good condition GEA/Grasso MR-H24T-52 compressor unit. Complete with electromotor, oil separator, pressure float, oil system and PLC. This unit is multipurpose. It can be used as heatpump at the following temperatures +30/+70°C with a capacity of 930 kW. See the pdf file for more information. The compressor has 20.000 running hours.