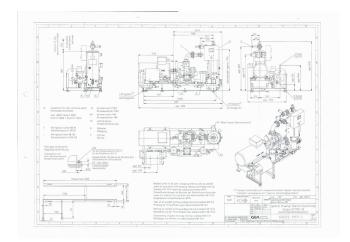

#### **Used Grasso MR-H24T-52**

Used and in good condition GEA/Grasso MR-H24T-52 compressor unit. Complete with electromotor, oil separator, pressure float, oil system and PLC. This unit is multipurpose. It can be used as heatpump at the following temperatures +30/+70°C with a capacity of 930 kW. See the pdf file for more information. The compressor has 20.000 running hours.