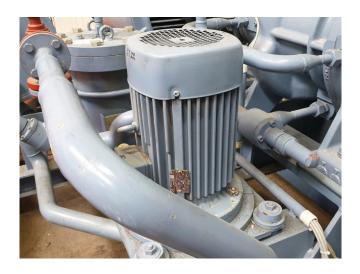

#### **Used Grasso MR-H24T-52**

Used and in good condition GEA/Grasso MR-H24T-52 compressor unit. Complete with electromotor, oil separator, pressure float, oil system and PLC. This unit is multipurpose. It can be used as heatpump at the following temperatures +30/+70°C with a capacity of 930 kW. See the pdf file for more information. The compressor has 20.000 running hours.