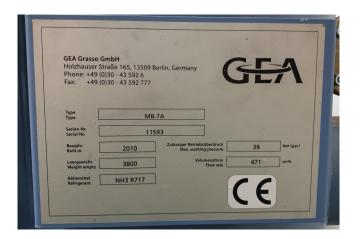

## **Specifications**

| Marka                    | Grasso                  |
|--------------------------|-------------------------|
| Тур                      | MR-H24T-52              |
| Czynnik chłodzący        | NH 3 (ammonia)          |
| kW at 0°C/+40°C          | 444,0*                  |
| kW at -30°C/+40°C        | 115,0**                 |
| Silnik elektryczny Specs | 50/60 Hz - 315/378 kW - |
|                          | 2970/3560 RPM           |
| Podstawa na stalowej     | /                       |
| ramie                    |                         |
| Separator oleju          | /                       |
| Okno widokowe            | ✓                       |
| m3 / h                   | 472                     |
| Uwagi                    | y.o.b.2010              |
| Uwagi                    | Capacity based on       |
|                          | *0/+35°C and            |
|                          | **-35/+35°C             |
| Waga kg.                 | 3.800                   |
| Rozmiary                 | 3500x1600x2000 mm       |
| Stock                    | 1                       |
|                          |                         |