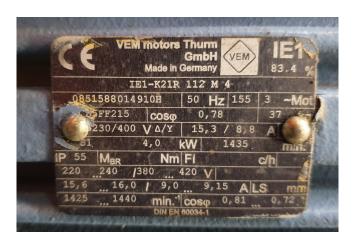

## **Specifications**

| Marka                    | Grasso                  |
|--------------------------|-------------------------|
| Тур                      | MR-H24T-52              |
| Czynnik chłodzący        | NH 3 (ammonia)          |
| kW at 0°C/+40°C          | 444,0*                  |
| kW at -30°C/+40°C        | 115,0**                 |
| Silnik elektryczny Specs | 50/60 Hz - 315/378 kW - |
|                          | 2970/3560 RPM           |
| Podstawa na stalowej     | /                       |
| ramie                    |                         |
| Separator oleju          | /                       |
| Okno widokowe            | ✓                       |
| m3 / h                   | 472                     |
| Uwagi                    | y.o.b.2010              |
| Uwagi                    | Capacity based on       |
|                          | *0/+35°C and            |
|                          | **-35/+35°C             |
| Waga kg.                 | 3.800                   |
| Rozmiary                 | 3500x1600x2000 mm       |
| Stock                    | 1                       |
|                          |                         |

#### **Used Grasso MR-H24T-52**

Used and in good condition GEA/Grasso MR-H24T-52 compressor unit. Complete with electromotor, oil separator, pressure float, oil system and PLC. This unit is multipurpose. It can be used as heatpump at the following temperatures +30/+70°C with a capacity of 930 kW. See the pdf file for more information. The compressor has 20.000 running hours.