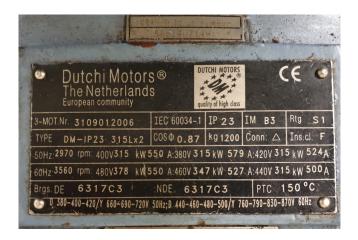

## **Specifications**

| Marka                    | Grasso                  |
|--------------------------|-------------------------|
| Тур                      | MR-H24T-52              |
| Czynnik chłodzący        | NH 3 (ammonia)          |
| kW at 0°C/+40°C          | 444,0*                  |
| kW at -30°C/+40°C        | 115,0**                 |
| Silnik elektryczny Specs | 50/60 Hz - 315/378 kW - |
|                          | 2970/3560 RPM           |
| Podstawa na stalowej     | /                       |
| ramie                    |                         |
| Separator oleju          | /                       |
| Okno widokowe            | ✓                       |
| m3 / h                   | 472                     |
| Uwagi                    | y.o.b.2010              |
| Uwagi                    | Capacity based on       |
|                          | *0/+35°C and            |
|                          | **-35/+35°C             |
| Waga kg.                 | 3.800                   |
| Rozmiary                 | 3500x1600x2000 mm       |
| Stock                    | 1                       |
|                          |                         |

#### **Used Grasso MR-H24T-52**

Used and in good condition GEA/Grasso MR-H24T-52 compressor unit. Complete with electromotor, oil separator, pressure float, oil system and PLC. This unit is multipurpose. It can be used as heatpump at the following temperatures +30/+70°C with a capacity of 930 kW. See the pdf file for more information. The compressor has 20.000 running hours.