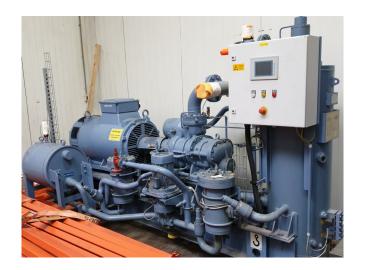

#### **Used Grasso MR-H24T-52**

Used and in good condition GEA/Grasso MR-H24T-52 compressor unit. Complete with electromotor, oil separator, pressure float, oil system and PLC. This unit is multipurpose. It can be used as heatpump at the following temperatures +30/+70°C with a capacity of 930 kW. See the pdf file for more information. The compressor has 20.000 running hours.