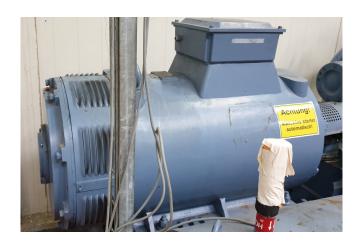

#### **Used Grasso MR-H24T-52**

Used and in good condition GEA/Grasso MR-H24T-52 compressor unit. Complete with electromotor, oil separator, pressure float, oil system and PLC. This unit is multipurpose. It can be used as heatpump at the following temperatures +30/+70°C with a capacity of 930 kW. See the pdf file for more information. The compressor has 20.000 running hours.