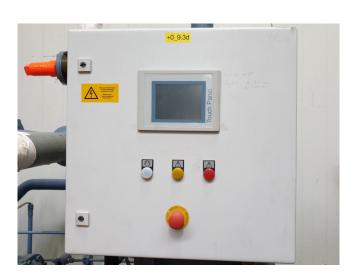

#### **Used Grasso MR-H24T-52**

Used and in good condition GEA/Grasso MR-H24T-52 compressor unit. Complete with electromotor, oil separator, pressure float, oil system and PLC. This unit is multipurpose. It can be used as heatpump at the following temperatures +30/+70°C with a capacity of 930 kW. See the pdf file for more information. The compressor has 20.000 running hours.