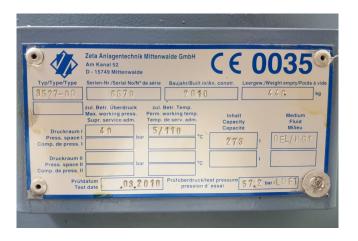

## **Specifications**

| Marka                    | Grasso                  |
|--------------------------|-------------------------|
| Тур                      | MR-H24T-52              |
| Czynnik chłodzący        | NH 3 (ammonia)          |
| kW at 0°C/+40°C          | 444,0*                  |
| kW at -30°C/+40°C        | 115,0**                 |
| Silnik elektryczny Specs | 50/60 Hz - 315/378 kW - |
|                          | 2970/3560 RPM           |
| Podstawa na stalowej     | /                       |
| ramie                    |                         |
| Separator oleju          | /                       |
| Okno widokowe            | ✓                       |
| m3 / h                   | 472                     |
| Uwagi                    | y.o.b.2010              |
| Uwagi                    | Capacity based on       |
|                          | *0/+35°C and            |
|                          | **-35/+35°C             |
| Waga kg.                 | 3.800                   |
| Rozmiary                 | 3500x1600x2000 mm       |
| Stock                    | 1                       |
|                          |                         |