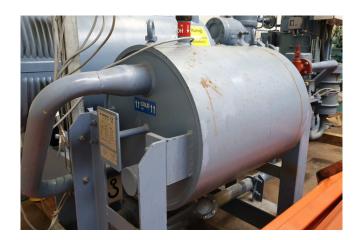

#### **Used Grasso MR-H24T-52**

Used and in good condition GEA/Grasso MR-H24T-52 compressor unit. Complete with electromotor, oil separator, pressure float, oil system and PLC. This unit is multipurpose. It can be used as heatpump at the following temperatures +30/+70°C with a capacity of 930 kW. See the pdf file for more information. The compressor has 20.000 running hours.