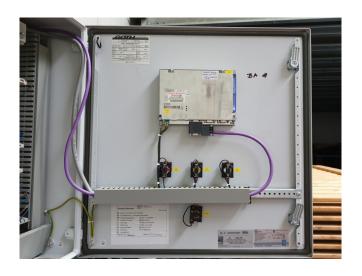

#### **Used Grasso MR-H24T-52**

Used and in good condition GEA/Grasso MR-H24T-52 compressor unit. Complete with electromotor, oil separator, pressure float, oil system and PLC. This unit is multipurpose. It can be used as heatpump at the following temperatures +30/+70°C with a capacity of 930 kW. See the pdf file for more information. The compressor has 20.000 running hours.