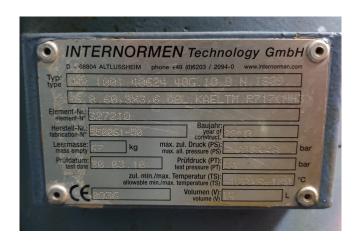

## **Specifications**

| Marka                    | Grasso                  |
|--------------------------|-------------------------|
| Тур                      | MR-H24T-52              |
| Czynnik chłodzący        | NH 3 (ammonia)          |
| kW at 0°C/+40°C          | 444,0*                  |
| kW at -30°C/+40°C        | 115,0**                 |
| Silnik elektryczny Specs | 50/60 Hz - 315/378 kW - |
|                          | 2970/3560 RPM           |
| Podstawa na stalowej     | /                       |
| ramie                    |                         |
| Separator oleju          | /                       |
| Okno widokowe            | ✓                       |
| m3 / h                   | 472                     |
| Uwagi                    | y.o.b.2010              |
| Uwagi                    | Capacity based on       |
|                          | *0/+35°C and            |
|                          | **-35/+35°C             |
| Waga kg.                 | 3.800                   |
| Rozmiary                 | 3500x1600x2000 mm       |
| Stock                    | 1                       |
|                          |                         |

#### **Used Grasso MR-H24T-52**

Used and in good condition GEA/Grasso MR-H24T-52 compressor unit. Complete with electromotor, oil separator, pressure float, oil system and PLC. This unit is multipurpose. It can be used as heatpump at the following temperatures +30/+70°C with a capacity of 930 kW. See the pdf file for more information. The compressor has 20.000 running hours.