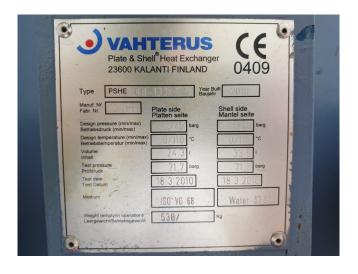

#### **Used Grasso MR-H24T-52**

Used and in good condition GEA/Grasso MR-H24T-52 compressor unit. Complete with electromotor, oil separator, pressure float, oil system and PLC. This unit is multipurpose. It can be used as heatpump at the following temperatures +30/+70°C with a capacity of 930 kW. See the pdf file for more information. The compressor has 20.000 running hours.