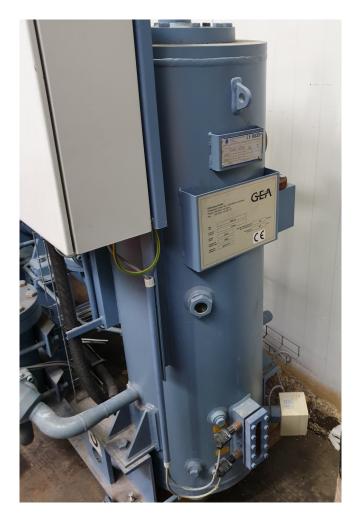

#### **Used Grasso MR-H24T-52**

Used and in good condition GEA/Grasso MR-H24T-52 compressor unit. Complete with electromotor, oil separator, pressure float, oil system and PLC. This unit is multipurpose. It can be used as heatpump at the following temperatures +30/+70°C with a capacity of 930 kW. See the pdf file for more information. The compressor has 20.000 running hours.