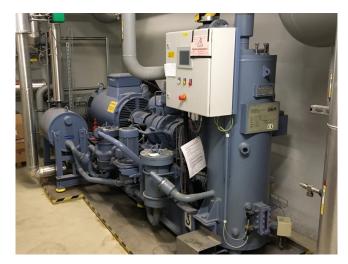

#### **Used Grasso MR-H24T-52**

Used and in good condition GEA/Grasso MR-H24T-52 compressor unit. Complete with electromotor, oil separator, pressure float, oil system and PLC. This unit is multipurpose. It can be used as heatpump at the following temperatures +30/+70°C with a capacity of 930 kW. See the pdf file for more information. The compressor has 20.000 running hours.