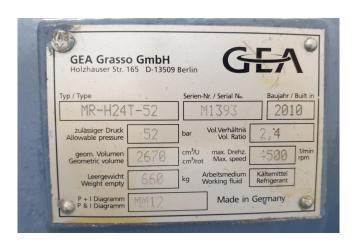

## **Specifications**

| Marka                    | Grasso                  |
|--------------------------|-------------------------|
| Тур                      | MR-H24T-52              |
| Czynnik chłodzący        | NH 3 (ammonia)          |
| kW at 0°C/+40°C          | 444,0*                  |
| kW at -30°C/+40°C        | 115,0**                 |
| Silnik elektryczny Specs | 50/60 Hz - 315/378 kW - |
|                          | 2970/3560 RPM           |
| Podstawa na stalowej     | /                       |
| ramie                    |                         |
| Separator oleju          | /                       |
| Okno widokowe            | ✓                       |
| m3 / h                   | 472                     |
| Uwagi                    | y.o.b.2010              |
| Uwagi                    | Capacity based on       |
|                          | *0/+35°C and            |
|                          | **-35/+35°C             |
| Waga kg.                 | 3.800                   |
| Rozmiary                 | 3500x1600x2000 mm       |
| Stock                    | 1                       |
|                          |                         |

#### **Used Grasso MR-H24T-52**

Used and in good condition GEA/Grasso MR-H24T-52 compressor unit. Complete with electromotor, oil separator, pressure float, oil system and PLC. This unit is multipurpose. It can be used as heatpump at the following temperatures +30/+70°C with a capacity of 930 kW. See the pdf file for more information. The compressor has 20.000 running hours.