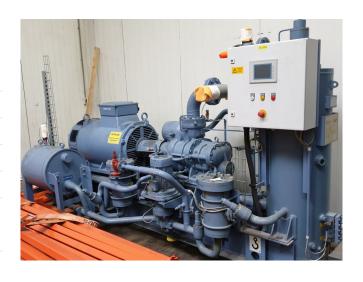

#### **Used Grasso MR-H24T-52**

Used and in good condition GEA/Grasso MR-H24T-52 compressor unit. Complete with electromotor, oil separator, pressure float, oil system and PLC. This unit is multipurpose. It can be used as heatpump at the following temperatures +30/+70°C with a capacity of 930 kW. See the pdf file for more information. The compressor has 20.000 running hours.