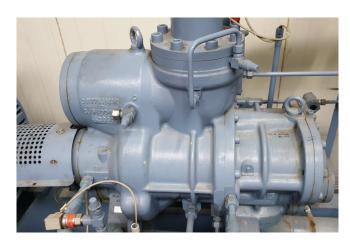

#### **Used Grasso MR-H24T-52**

Used and in good condition GEA/Grasso MR-H24T-52 compressor unit. Complete with electromotor, oil separator, pressure float, oil system and PLC. This unit is multipurpose. It can be used as heatpump at the following temperatures +30/+70°C with a capacity of 930 kW. See the pdf file for more information. The compressor has 20.000 running hours.